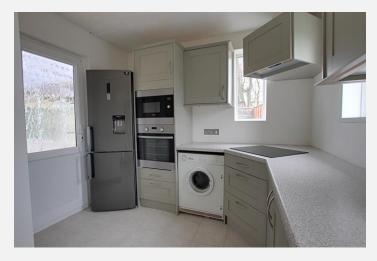

### **Kitchen** 9' 5" x 7' 11" (2.88m x 2.41m) max

With ceramic tiled flooring, double panel radiator, a range of eye level and base units, rolled work tops, sink/drainer, integrated oven, microwave, freestanding fridge/freezer, space for washing machine and tumble dryer, PVCu double glazed windows to the front and size and PVCu double glazed door opening into...