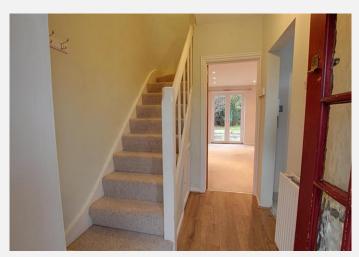

### **Entrance Hall**

With wood effect vinyl flooring, double panel radiator, shelving unit and stairs to first floor with storage cupboard under.