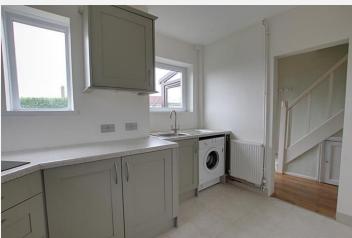

### **Kitchen** 9' 5" x 7' 11" (2.88m x 2.41m) max

With ceramic tiled flooring, double panel radiator, a range of eye level and base units, rolled work tops, sink/drainer, integrated oven, microwave, freestanding fridge/freezer, space for washing machine and tumble dryer, PVCu double glazed windows to the front and size and PVCu double glazed door opening into...