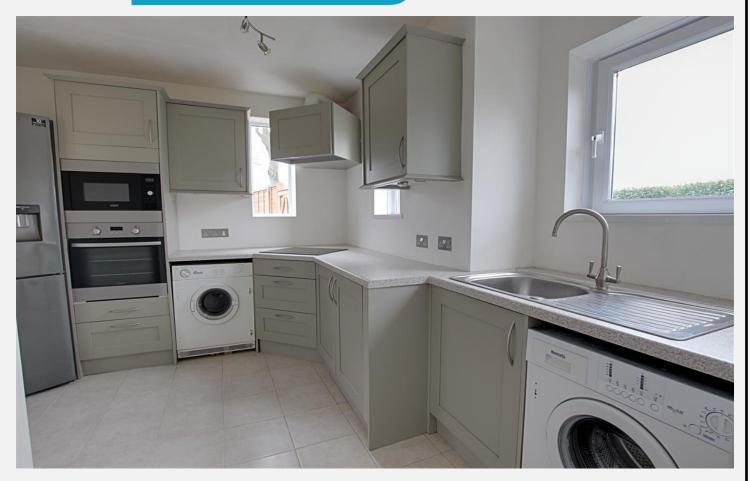

### **Kitchen** 9' 5" x 7' 11" (2.88m x 2.41m) max

With ceramic tiled flooring, double panel radiator, a range of eye level and base units, rolled work tops, sink/drainer, integrated oven, microwave, freestanding fridge/freezer, space for washing machine and tumble dryer, PVCu double glazed windows to the front and size and PVCu double glazed door opening into...