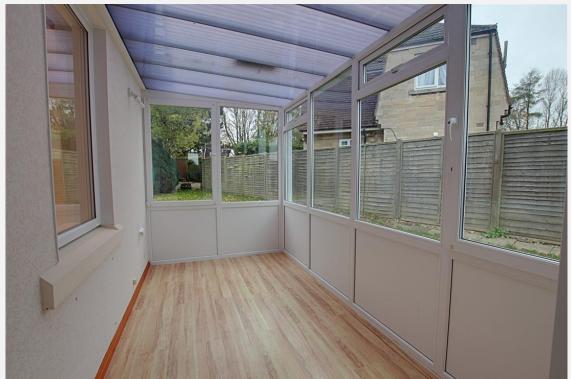

**Conservatory** 13' 1" x 6' 9" (3.99m x 2.05m) With wood laminate flooring and PVCu double glazed window to the side and rear.