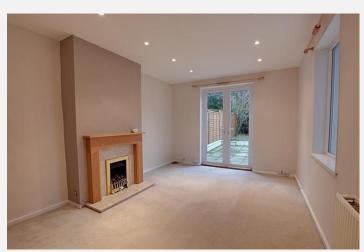

### **Lounge** 16' 1" x 11' 1" (4.90m x 3.37m)

With double panel radiator, television point, telephone point, inset ceiling spotlights, feature fireplace and PVCu double glazed french doors leading to the garden.