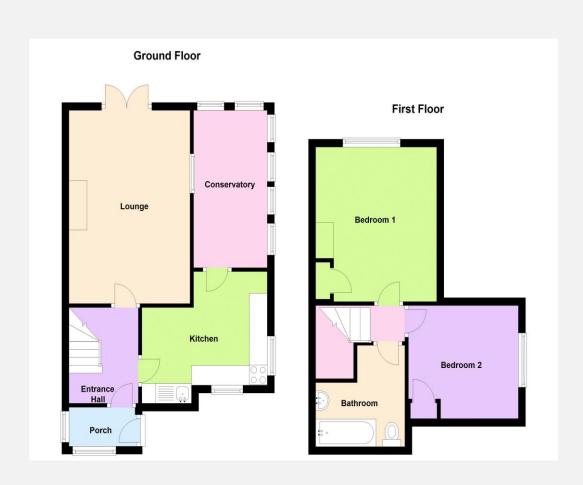

### The property comprises

### **Ground Floor**

### **Porch**

With PVCu double glazed front door and PVCu double glazed window to the front and side.

### **Entrance Hall**

With wood effect vinyl flooring, double panel radiator, shelving unit and stairs to first floor with storage cupboard under.

### **Kitchen** 9' 5" x 7' 11" (2.88m x 2.41m) max

With ceramic tiled flooring, double panel radiator, a range of eye level and base units, rolled work tops, sink/drainer, integrated oven, microwave, freestanding fridge/freezer, space for washing machine and tumble dryer, PVCu double glazed windows to the front and size and PVCu double glazed door opening into...

**Conservatory** 13' 1" x 6' 9" (3.99m x 2.05m) With wood laminate flooring and PVCu double glazed window to the side and rear.

### **Lounge** 16' 1" x 11' 1" (4.90m x 3.37m)

With double panel radiator, television point, telephone point, inset ceiling spotlights, feature fireplace and PVCu double glazed french doors leading to the garden.

### **First Floor**

### Landing

With loft hatch.

## **Bedroom 1** 12' 10" x 11' 1" (3.92m x 3.37m)

With double panel radiator, linen cupboard and PVCu double glazed window to the rear.

### **Bedroom 2** 9' 5" x 10' 0" (2.87m x 3.06m)

With double panel radiator, boiler cupboard and PVCu double glazed window to the side.

### **Bathroom** 9' 3" x 7' 7" (2.82m x 2.30m) max

With wood effect vinyl flooring, double panel radiator, white suite comprising bath with mains shower over, W.C, pedestal hand basin and obscured PVCu double glazed window to the front.